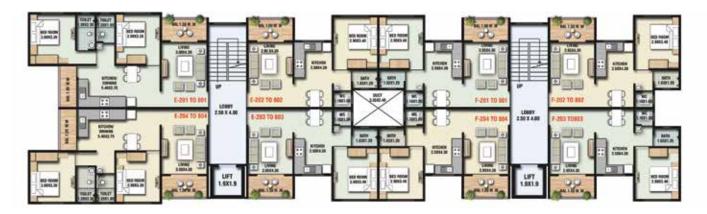

### WING G

### WING H

TULIP | TYPICAL FLOOR PLAN

### 2 BHK Flat 202

KITCHEN 2.50X4.30

G-202 TO 802

BATH 1.63X1.20