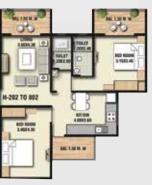

Shri Guruji Hospital
- Aai Nursing Home
- Dhanvantri Hospital
- Dr. Gajare Hospital
- Gurukrupa Bagul Hospital

### **\*** T

#### TOURISM

- Sula Vineyards
- Soma Vine Village
- Kashyapi Dam
- Gangapur Backwaters
- Gangapur Dam
- Trimbakeshwar Temple
- Brahmagiri Mountain
- Anjaneri Mountain
- Someshwar Water Fall
- Shree Balaji Temple
- Coin Museum



## |PROPOSED LAYOUT

| SEGMENT               | 1 BHK     | 2 BHK     | Commercial   |
|-----------------------|-----------|-----------|--------------|
| CARPET AREA IN Sq. m. | 40 Sq. m. | 60 Sq. m. | 35-60 Sq. m. |













### ORCHID | TYPICAL FLOOR PLAN







LILY | TYPICAL FLOOR PLAN





### WING E

### WING F



### TULIP | TYPICAL FLOOR PLAN







### WING G

### WING H



TULIP | TYPICAL FLOOR PLAN





### 2 BHK Flat 202

























KITCHEN 2.50X4.30

G-202 TO 802

BATH 1.63X1.20





### **OFFERINGS**



Spacious Homes, Thoughtful Planning!



Branded Fixtures, Quality Materials!



Affordable Pricing, Comfortable Budget!



Proven Completion.
Committed Timelines!



Large Amenity Garden. Kids Play Area!



Ample Parking.

Dedicated Allotment!



Daily requirements at door steps



24 X 7 Security. Value for Money!



Smart Investment. Happy Living!



A Complete Lifestyle



## | GALLERY











### **Amenities**

- Accupressure track
- Kids play area
- Amphitheatre
- Gazebo with party lawn
- Landscaping



### **Our Story**

We are visionaries who want to manifest every bread earner's dream to have a castle of their own. Having carved a very niche customer segment as well, this project reso