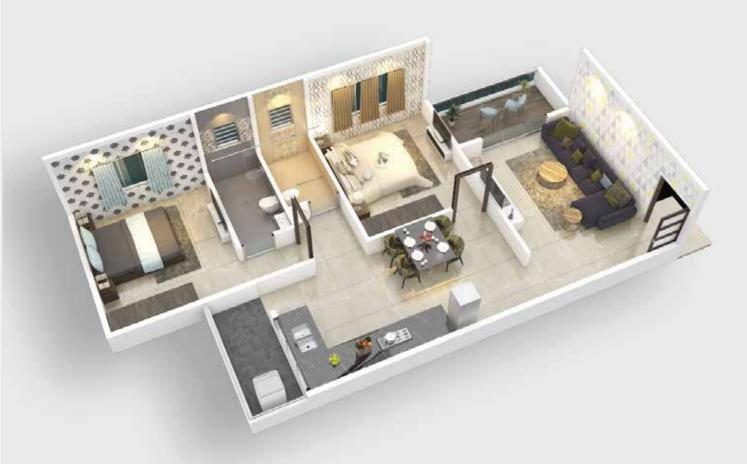

ji Hospital
- Aai Nursing Home
- Dhanvantri Hospital
- Dr. Gajare Hospital
- Gurukrupa Bagul Hospital

### **\*** T

#### TOURISM

- Sula Vineyards
- Soma Vine Village
- Kashyapi Dam
- Gangapur Backwaters
- Gangapur Dam
- Trimbakeshwar Temple
- Brahmagiri Mountain
- Anjaneri Mountain
- Someshwar Water Fall
- Shree Balaji Temple
- Coin Museum



## |PROPOSED LAYOUT

| SEGMENT               | 1 BHK     | 2 BHK     | Commercial   |
|-----------------------|-----------|-----------|--------------|
| CARPET AREA IN Sq. m. | 40 Sq. m. | 60 Sq. m. | 35-60 Sq. m. |













### ORCHID | TYPICAL FLOOR PLAN







LILY | TYPICAL FLOOR PLAN





### WING E

### WING F



### TULIP | TYPICAL FLOOR PLAN







### WING G

### WING H



TULIP | TYPICAL FLOOR PLAN





### 2 BHK Flat 202

























KITCHEN 2.50X4.30

G-202 TO 802

BATH 1.63X1.20





### **OFFERINGS**



Spacious Homes, Thoughtful Planning!



Branded Fixtures, Quality Materials!



Affordable Pricing, Comfortable Budget!



Proven Completion.
Committed Timelines!



Large Amenity Garden. Kids Play Area!



Ample Parking.

Dedicated Allotment!



Daily requirements at door steps



24 X 7 Security. Value for Money!



Smart Investment. Happy Living!



A Complete Lifestyle



## | GALLERY











### **Amenities**

- Accupressure track
- Kids play area
- Amphitheatre
- Gazebo with party lawn
- Landscaping



### **Our Story**

We are visionaries who want to manifest every bread earner's dream to have a castle of their own. Having carved a very niche customer segment as well, this project resonates with