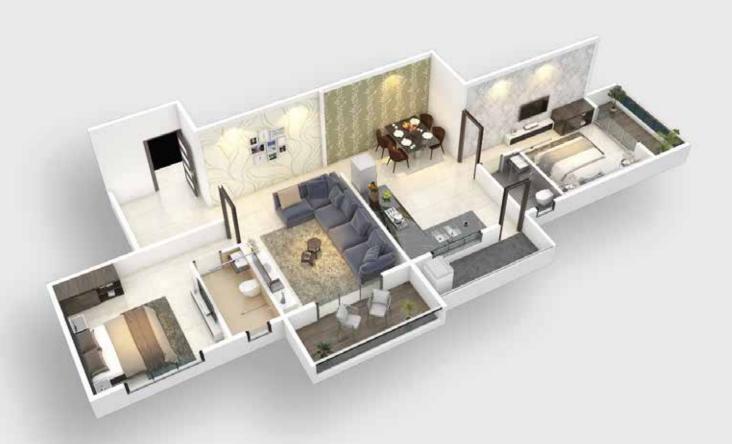

i Guruji Hospital
- Aai Nursing Home
- Dhanvantri Hospital
- Dr. Gajare Hospital
- Gurukrupa Bagul Hospital

### **\*** T

#### TOURISM

- Sula Vineyards
- Soma Vine Village
- Kashyapi Dam
- Gangapur Backwaters
- Gangapur Dam
- Trimbakeshwar Temple
- Brahmagiri Mountain
- Anjaneri Mountain
- Someshwar Water Fall
- Shree Balaji Temple
- Coin Museum



## |PROPOSED LAYOUT

| SEGMENT               | 1 BHK     | 2 BHK     | Commercial   |
|-----------------------|-----------|-----------|--------------|
| CARPET AREA IN Sq. m. | 40 Sq. m. | 60 Sq. m. | 35-60 Sq. m. |













### ORCHID | TYPICAL FLOOR PLAN







LILY | TYPICAL FLOOR PLAN





### WING E

### WING F



### TULIP | TYPICAL FLOOR PLAN







### WING G

### WING H



TULIP | TYPICAL FLOOR PLAN





### 2 BHK Flat 202

























KITCHEN 2.50X4.30

G-202 TO 802

BATH 1.63X1.20





### **OFFERINGS**



Spacious Homes, Thoughtful Planning!



Branded Fixtures, Quality Materials!



Affordable Pricing, Comfortable Budget!



Proven Completion.
Committed Timelines!



Large Amenity Garden. Kids Play Area!



Ample Parking.

Dedicated Allotment!



Daily requirements at door steps



24 X 7 Security. Value for Money!



Smart Investment. Happy Living!



A Complete Lifestyle



## | GALLERY











### **Amenities**

- Accupressure track
- Kids play area
- Amphitheatre
- Gazebo with party lawn
- Landscaping



### **Our Story**

We are visionaries who want to manifest every bread earner's dream to have a castle of their own. Having carved a very niche customer segment as well, this project resonate