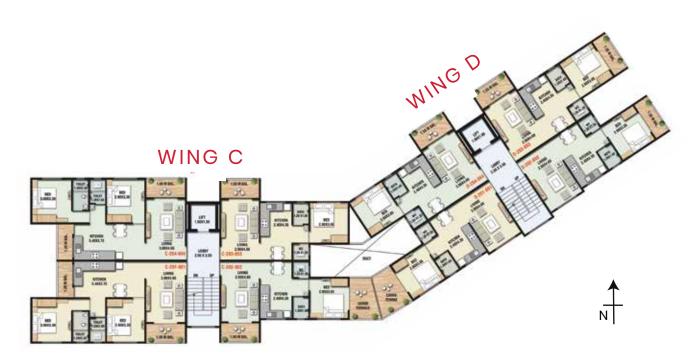

DS Software Solution
- Dhumal Industries

Atlas Copco India

- Sharda Motor Industries
- Mahindra Sona Limited
- Toshira Auto Industries

### + HEALTHCARE

- Motiwala Hospital
- Shri Guruji Hospital
- Aai Nursing Home
- Dhanvantri Hospital
- Dr. Gajare Hospital
- Gurukrupa Bagul Hospital

### **\*** T

#### TOURISM

- Sula Vineyards
- Soma Vine Village
- Kashyapi Dam
- Gangapur Backwaters
- Gangapur Dam
- Trimbakeshwar Temple
- Brahmagiri Mountain
- Anjaneri Mountain
- Someshwar Water Fall
- Shree Balaji Temple
- Coin Museum



## |PROPOSED LAYOUT

| SEGMENT               | 1 BHK     | 2 BHK     | Commercial   |
|-----------------------|-----------|-----------|--------------|
| CARPET AREA IN Sq. m. | 40 Sq. m. | 60 Sq. m. | 35-60 Sq. m. |













### ORCHID | TYPICAL FLOOR PLAN







LILY | TYPICAL FLOOR PLAN





### WING E

### WING F



### TULIP | TYPICAL FLOOR PLAN







### WING G

### WING H



TULIP | TYPICAL FLOOR PLAN





### 2 BHK Flat 202

























KITCHEN 2.50X4.30

G-202 TO 802

BATH 1.63X1.20





### **OFFERINGS**



Spacious Homes, Thoughtful Planning!



Branded Fixtures, Quality Materials!



Affordable Pricing, Comfortable Budget!



Proven Completion.
Committed Timelines!



Large Amenity Garden. Kids Play Area!



Ample Parking.

Dedicated Allotment!



Daily requirements at door steps



24 X 7 Security. Value for Money!



Smart Investment. Happy Living!



A Complete Lifestyle



## | GALLERY











### **Amenities**

- Accupressure track
- Kids play area
- Amphitheatre
- Gazebo with party lawn
- Landscaping



### **Our