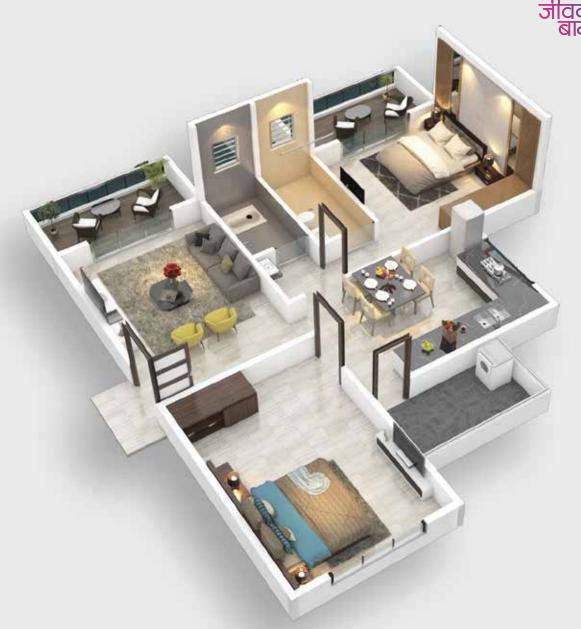

- Shri Guruji Hospital
- Aai Nursing Home
- Dhanvantri Hospital
- Dr. Gajare Hospital
- Gurukrupa Bagul Hospital

### **\*** T

#### TOURISM

- Sula Vineyards
- Soma Vine Village
- Kashyapi Dam
- Gangapur Backwaters
- Gangapur Dam
- Trimbakeshwar Temple
- Brahmagiri Mountain
- Anjaneri Mountain
- Someshwar Water Fall
- Shree Balaji Temple
- Coin Museum



## |PROPOSED LAYOUT

| SEGMENT               | 1 BHK     | 2 BHK     | Commercial   |
|-----------------------|-----------|-----------|--------------|
| CARPET AREA IN Sq. m. | 40 Sq. m. | 60 Sq. m. | 35-60 Sq. m. |













### ORCHID | TYPICAL FLOOR PLAN







LILY | TYPICAL FLOOR PLAN





### WING E

### WING F



### TULIP | TYPICAL FLOOR PLAN







### WING G

### WING H



TULIP | TYPICAL FLOOR PLAN





### 2 BHK Flat 202

























KITCHEN 2.50X4.30

G-202 TO 802

BATH 1.63X1.20





### **OFFERINGS**



Spacious Homes, Thoughtful Planning!



Branded Fixtures, Quality Materials!



Affordable Pricing, Comfortable Budget!



Proven Completion.
Committed Timelines!



Large Amenity Garden. Kids Play Area!



Ample Parking.

Dedicated Allotment!



Daily requirements at door steps



24 X 7 Security. Value for Money!



Smart Investment. Happy Living!



A Complete Lifestyle



## | GALLERY











### **Amenities**

- Accupressure track
- Kids play area
- Amphitheatre
- Gazebo with party lawn
- Landscaping



### **Our Story**

We are visionaries who want to manifest every bread earner's dream to have a castle of their own. Having carved a very niche customer segment as well, this project re