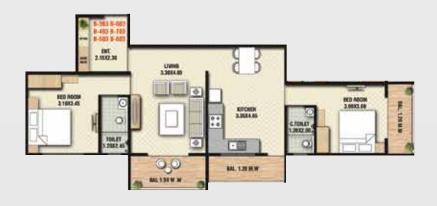

Guruji Hospital
- Aai Nursing Home
- Dhanvantri Hospital
- Dr. Gajare Hospital
- Gurukrupa Bagul Hospital

### **\*** T

#### TOURISM

- Sula Vineyards
- Soma Vine Village
- Kashyapi Dam
- Gangapur Backwaters
- Gangapur Dam
- Trimbakeshwar Temple
- Brahmagiri Mountain
- Anjaneri Mountain
- Someshwar Water Fall
- Shree Balaji Temple
- Coin Museum



## |PROPOSED LAYOUT

| SEGMENT               | 1 BHK     | 2 BHK     | Commercial   |
|-----------------------|-----------|-----------|--------------|
| CARPET AREA IN Sq. m. | 40 Sq. m. | 60 Sq. m. | 35-60 Sq. m. |













### ORCHID | TYPICAL FLOOR PLAN







LILY | TYPICAL FLOOR PLAN





### WING E

### WING F



### TULIP | TYPICAL FLOOR PLAN







### WING G

### WING H



TULIP | TYPICAL FLOOR PLAN





### 2 BHK Flat 202

























KITCHEN 2.50X4.30

G-202 TO 802

BATH 1.63X1.20





### **OFFERINGS**



Spacious Homes, Thoughtful Planning!



Branded Fixtures, Quality Materials!



Affordable Pricing, Comfortable Budget!



Proven Completion.
Committed Timelines!



Large Amenity Garden. Kids Play Area!



Ample Parking.

Dedicated Allotment!



Daily requirements at door steps



24 X 7 Security. Value for Money!



Smart Investment. Happy Living!



A Complete Lifestyle



## | GALLERY











### **Amenities**

- Accupressure track
- Kids play area
- Amphitheatre
- Gazebo with party lawn
- Landscaping



### **Our Story**

We are visionaries who want to manifest every bread earner's dream to have a castle of their own. Having carved a very niche customer segment as well, this project resonates