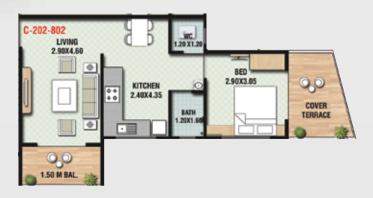

tal
- Aai Nursing Home
- Dhanvantri Hospital
- Dr. Gajare Hospital
- Gurukrupa Bagul Hospital

### **\*** T

#### TOURISM

- Sula Vineyards
- Soma Vine Village
- Kashyapi Dam
- Gangapur Backwaters
- Gangapur Dam
- Trimbakeshwar Temple
- Brahmagiri Mountain
- Anjaneri Mountain
- Someshwar Water Fall
- Shree Balaji Temple
- Coin Museum



## |PROPOSED LAYOUT

| SEGMENT               | 1 BHK     | 2 BHK     | Commercial   |
|-----------------------|-----------|-----------|--------------|
| CARPET AREA IN Sq. m. | 40 Sq. m. | 60 Sq. m. | 35-60 Sq. m. |













### ORCHID | TYPICAL FLOOR PLAN







LILY | TYPICAL FLOOR PLAN





### WING E

### WING F



### TULIP | TYPICAL FLOOR PLAN







### WING G

### WING H



TULIP | TYPICAL FLOOR PLAN





### 2 BHK Flat 202

























KITCHEN 2.50X4.30

G-202 TO 802

BATH 1.63X1.20





### **OFFERINGS**



Spacious Homes, Thoughtful Planning!



Branded Fixtures, Quality Materials!



Affordable Pricing, Comfortable Budget!



Proven Completion.
Committed Timelines!



Large Amenity Garden. Kids Play Area!



Ample Parking.

Dedicated Allotment!



Daily requirements at door steps



24 X 7 Security. Value for Money!



Smart Investment. Happy Living!



A Complete Lifestyle



## | GALLERY











### **Amenities**

- Accupressure track
- Kids play area
- Amphitheatre
- Gazebo with party lawn
- Landscaping



### **Our Story**

We are visionaries who want to manifest every bread earner's dream to have a castle of their own. Having carved a very niche customer segment as well, this project resonates with the bas