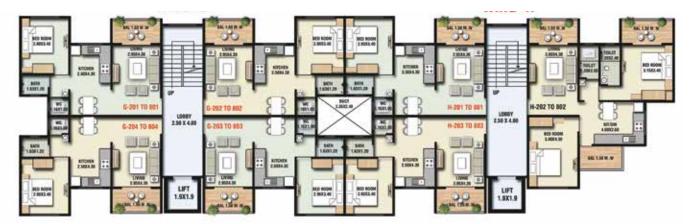

### ORCHID | TYPICAL FLOOR PLAN

LILY | TYPICAL FLOOR PLAN

### WING E

### WING F

### TULIP | TYPICAL FLOOR PLAN

### WING G

### WING H

TULIP | TYPICAL FLOOR PLAN

### 2 BHK Flat 202

KITCHEN 2.50X4.30

G-202 TO 802

BATH 1.63X1.20