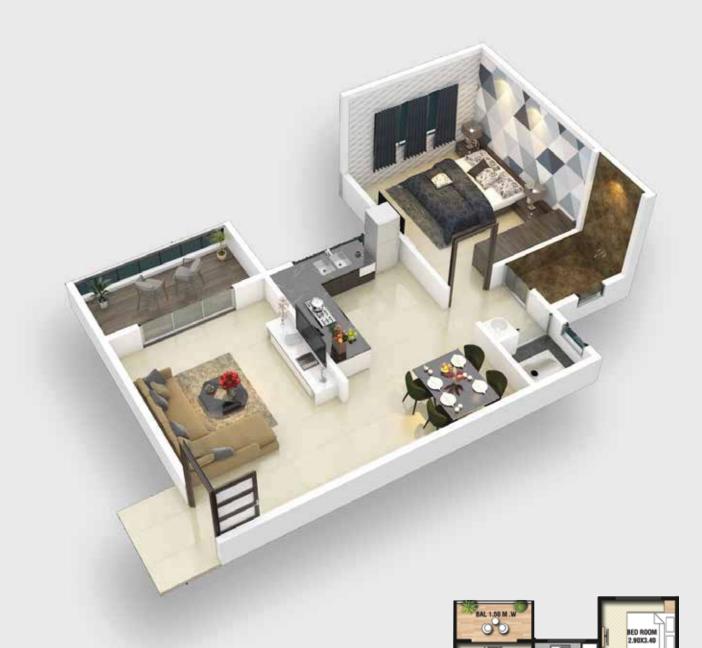

jare Hospital
- Gurukrupa Bagul Hospital

### **\*** T

#### TOURISM

- Sula Vineyards
- Soma Vine Village
- Kashyapi Dam
- Gangapur Backwaters
- Gangapur Dam
- Trimbakeshwar Temple
- Brahmagiri Mountain
- Anjaneri Mountain
- Someshwar Water Fall
- Shree Balaji Temple
- Coin Museum



## |PROPOSED LAYOUT

| SEGMENT               | 1 BHK     | 2 BHK     | Commercial   |
|-----------------------|-----------|-----------|--------------|
| CARPET AREA IN Sq. m. | 40 Sq. m. | 60 Sq. m. | 35-60 Sq. m. |













### ORCHID | TYPICAL FLOOR PLAN







LILY | TYPICAL FLOOR PLAN





### WING E

### WING F



### TULIP | TYPICAL FLOOR PLAN







### WING G

### WING H



TULIP | TYPICAL FLOOR PLAN





### 2 BHK Flat 202

























KITCHEN 2.50X4.30

G-202 TO 802

BATH 1.63X1.20





### **OFFERINGS**



Spacious Homes, Thoughtful Planning!



Branded Fixtures, Quality Materials!



Affordable Pricing, Comfortable Budget!



Proven Completion.
Committed Timelines!



Large Amenity Garden. Kids Play Area!



Ample Parking.

Dedicated Allotment!



Daily requirements at door steps



24 X 7 Security. Value for Money!



Smart Investment. Happy Living!



A Complete Lifestyle



## | GALLERY











### **Amenities**

- Accupressure track
- Kids play area
- Amphitheatre
- Gazebo with party lawn
- Landscaping



### **Our Story**

We are visionaries who want to manifest every bread earner's dream to have a castle of their own. Having carved a very niche customer segment as well, this project resonates with the basic fundamentals of essential and co-existing lifestyl