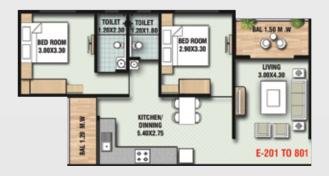

Hospital
- Aai Nursing Home
- Dhanvantri Hospital
- Dr. Gajare Hospital
- Gurukrupa Bagul Hospital

### **\*** T

#### TOURISM

- Sula Vineyards
- Soma Vine Village
- Kashyapi Dam
- Gangapur Backwaters
- Gangapur Dam
- Trimbakeshwar Temple
- Brahmagiri Mountain
- Anjaneri Mountain
- Someshwar Water Fall
- Shree Balaji Temple
- Coin Museum



## |PROPOSED LAYOUT

| SEGMENT               | 1 BHK     | 2 BHK     | Commercial   |
|-----------------------|-----------|-----------|--------------|
| CARPET AREA IN Sq. m. | 40 Sq. m. | 60 Sq. m. | 35-60 Sq. m. |













### ORCHID | TYPICAL FLOOR PLAN







LILY | TYPICAL FLOOR PLAN





### WING E

### WING F



### TULIP | TYPICAL FLOOR PLAN







### WING G

### WING H



TULIP | TYPICAL FLOOR PLAN





### 2 BHK Flat 202

























KITCHEN 2.50X4.30

G-202 TO 802

BATH 1.63X1.20





### **OFFERINGS**



Spacious Homes, Thoughtful Planning!



Branded Fixtures, Quality Materials!



Affordable Pricing, Comfortable Budget!



Proven Completion.
Committed Timelines!



Large Amenity Garden. Kids Play Area!



Ample Parking.

Dedicated Allotment!



Daily requirements at door steps



24 X 7 Security. Value for Money!



Smart Investment. Happy Living!



A Complete Lifestyle



## | GALLERY











### **Amenities**

- Accupressure track
- Kids play area
- Amphitheatre
- Gazebo with party lawn
- Landscaping



### **Our Story**

We are visionaries who want to manifest every bread earner's dream to have a castle of their own. Having carved a very niche customer segment as well, this project resonates with t