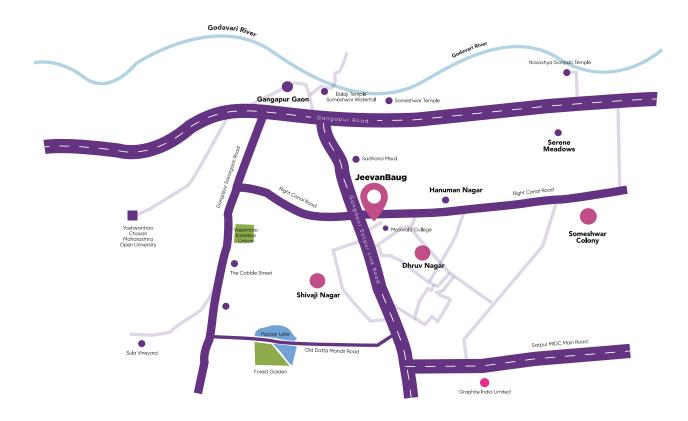

### **LOCATION HIGHLIGHTS**

Gangapur-Satpur Link Road, Beside Motiwala Homeopathy College

### industries

- Motiwala Homoeopathic College
- MET's School of Architecture & Interior Designing
- J E Society's, Institute of Technology
- Fravashi International Academy
- Wisdom High International School
- Ebenezer International School
- Ashoka Universal School

- Jyoti Ceramic Industries
- Bosch Ltd
- ESDS Software Solution
- Dhumal Industries

Atlas Copco India

- Sharda Motor Industries
- Mahindra Sona Limited
- Toshira Auto Industries

### + HEALTHCARE

- Motiwala Hospital
- Shri Guruji Hospital
- Aai Nursing Home
- Dhanvantri Hospital
- Dr. Gajare Hospital
- Gurukrupa Bagul Hospital

#### TOURISM

- Sula Vineyards
- Soma Vine Village
- Kashyapi Dam
- Gangapur Backwaters
- Gangapur Dam
- Trimbakeshwar Temple
- Brahmagiri Mountain
- Anjaneri Mountain
- Someshwar Water Fall
- Shree Balaji Temple
- Coin Museum