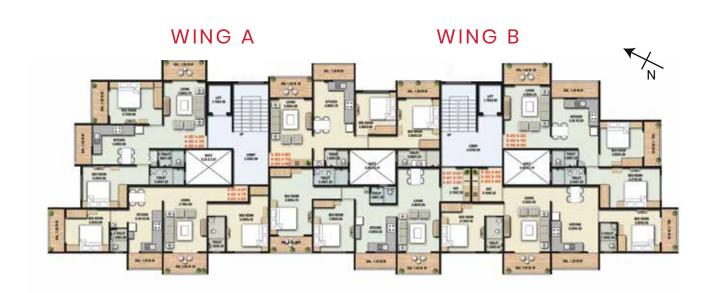

oti Ceramic Industries
- Bosch Ltd
- ESDS Software Solution
- Dhumal Industries

Atlas Copco India

- Sharda Motor Industries
- Mahindra Sona Limited
- Toshira Auto Industries

### + HEALTHCARE

- Motiwala Hospital
- Shri Guruji Hospital
- Aai Nursing Home
- Dhanvantri Hospital
- Dr. Gajare Hospital
- Gurukrupa Bagul Hospital

### **\*** T

#### TOURISM

- Sula Vineyards
- Soma Vine Village
- Kashyapi Dam
- Gangapur Backwaters
- Gangapur Dam
- Trimbakeshwar Temple
- Brahmagiri Mountain
- Anjaneri Mountain
- Someshwar Water Fall
- Shree Balaji Temple
- Coin Museum



## |PROPOSED LAYOUT

| SEGMENT               | 1 BHK     | 2 BHK     | Commercial   |
|-----------------------|-----------|-----------|--------------|
| CARPET AREA IN Sq. m. | 40 Sq. m. | 60 Sq. m. | 35-60 Sq. m. |













### ORCHID | TYPICAL FLOOR PLAN







LILY | TYPICAL FLOOR PLAN





### WING E

### WING F



### TULIP | TYPICAL FLOOR PLAN







### WING G

### WING H



TULIP | TYPICAL FLOOR PLAN





### 2 BHK Flat 202

























KITCHEN 2.50X4.30

G-202 TO 802

BATH 1.63X1.20





### **OFFERINGS**



Spacious Homes, Thoughtful Planning!



Branded Fixtures, Quality Materials!



Affordable Pricing, Comfortable Budget!



Proven Completion.
Committed Timelines!



Large Amenity Garden. Kids Play Area!



Ample Parking.

Dedicated Allotment!



Daily requirements at door steps



24 X 7 Security. Value for Money!



Smart Investment. Happy Living!



A Complete Lifestyle



## | GALLERY











### **Amenities**

- Accupressure track
- Kids play area
- Amphitheatre
- Gazebo with