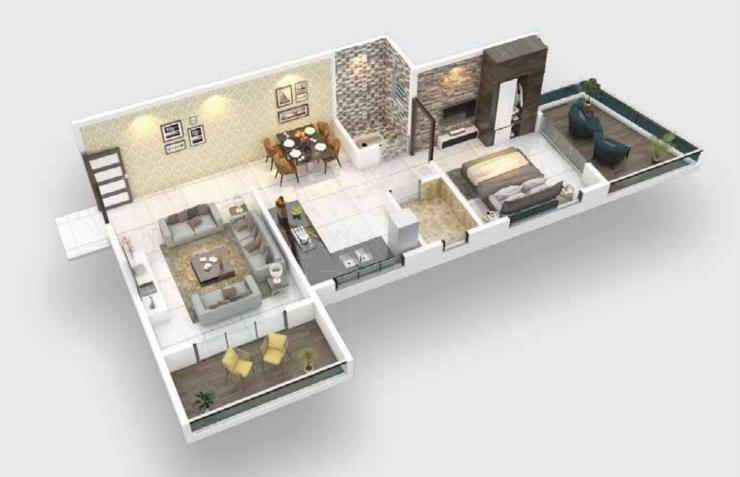

pital
- Aai Nursing Home
- Dhanvantri Hospital
- Dr. Gajare Hospital
- Gurukrupa Bagul Hospital

### **\*** T

#### TOURISM

- Sula Vineyards
- Soma Vine Village
- Kashyapi Dam
- Gangapur Backwaters
- Gangapur Dam
- Trimbakeshwar Temple
- Brahmagiri Mountain
- Anjaneri Mountain
- Someshwar Water Fall
- Shree Balaji Temple
- Coin Museum



## |PROPOSED LAYOUT

| SEGMENT               | 1 BHK     | 2 BHK     | Commercial   |
|-----------------------|-----------|-----------|--------------|
| CARPET AREA IN Sq. m. | 40 Sq. m. | 60 Sq. m. | 35-60 Sq. m. |













### ORCHID | TYPICAL FLOOR PLAN







LILY | TYPICAL FLOOR PLAN





### WING E

### WING F



### TULIP | TYPICAL FLOOR PLAN







### WING G

### WING H



TULIP | TYPICAL FLOOR PLAN





### 2 BHK Flat 202

























KITCHEN 2.50X4.30

G-202 TO 802

BATH 1.63X1.20





### **OFFERINGS**



Spacious Homes, Thoughtful Planning!



Branded Fixtures, Quality Materials!



Affordable Pricing, Comfortable Budget!



Proven Completion.
Committed Timelines!



Large Amenity Garden. Kids Play Area!



Ample Parking.

Dedicated Allotment!



Daily requirements at door steps



24 X 7 Security. Value for Money!



Smart Investment. Happy Living!



A Complete Lifestyle



## | GALLERY











### **Amenities**

- Accupressure track
- Kids play area
- Amphitheatre
- Gazebo with party lawn
- Landscaping



### **Our Story**

We are visionaries who want to manifest every bread earner's dream to have a castle of their own. Having carved a very niche customer segment as well, this project resonates with the b