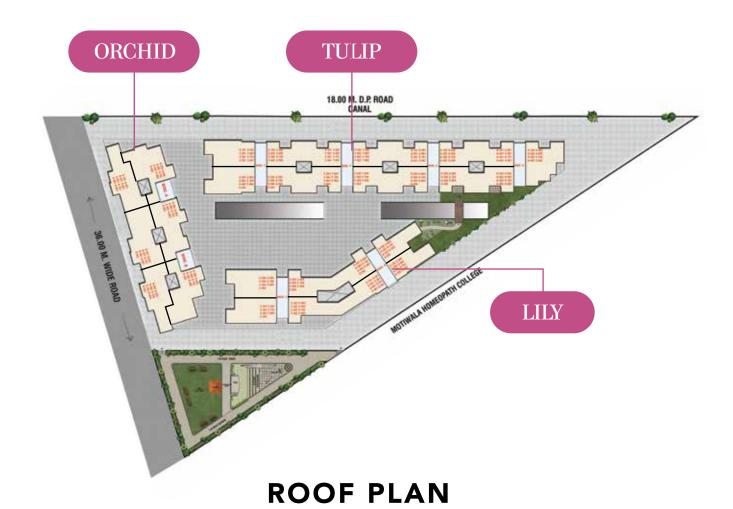

### **LOCATION HIGHLIGHTS**

Gangapur-Satpur Link Road, Beside Motiwala Homeopathy College

### ORCHID | TYPICAL FLOOR PLAN

LILY | TYPICAL FLOOR PLAN

### TULIP | TYPICAL FLOOR PLAN

### WING H

TULIP | TYPICAL FLOOR PLAN